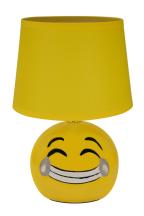

## **BASIC INFORMATION**

| Product name:  | EMO E14 YELLOW                                        |
|----------------|-------------------------------------------------------|
| Ideus index:   | 00003                                                 |
| EAN barcode:   | 5901477300035                                         |
| Colour:        | Yellow                                                |
| Materials:     | Ceramics, stainless steel, textile reinforced plastic |
| Height:        | 265 mm                                                |
| Width:         | 180 mm                                                |
| Depth:         | 180 mm                                                |
| Box packaging: | 12 pcs                                                |