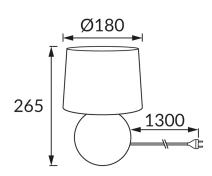

## **BASIC INFORMATION**

| Product name:  | EMO E14 YELLOW                                        |
|----------------|-------------------------------------------------------|
| Ideus index:   | 00003                                                 |
| EAN barcode:   | 5901477300035                                         |
| Colour:        | Yellow                                                |
| Materials:     | Ceramics, stainless steel, textile reinforced plastic |
| Height:        | 265 mm                                                |
| Width:         | 180 mm                                                |
| Depth:         | 180 mm                                                |
| Box packaging: | 12 pcs                                                |